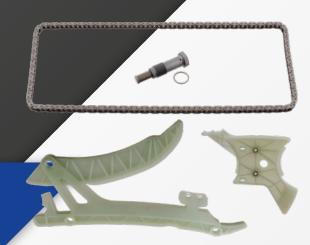

## Timing Chain Kit, Chain Kit for oil pump

#### Solution

Remove and inspect timing chain and oil pump drive sprockets, guides, tensioners & chains for wear. Replace the worn engine oil pump chain drive module (20 94 6140) and timing chain kit (30 93 8362) following the vehicle manufacturers procedures and replace engine oil & filter.