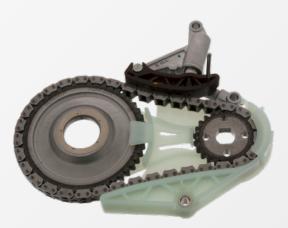

## Timing Chain Kit, Chain Kit for oil pump

#### Solution

Remove and inspect timing chain and oil pump drive sprockets, guides, tensioners & chains for wear. Replace the worn engine oil pump chain drive module (20 94 6140) and timing chain kit (30 93 8362) following the vehicle manufacturers procedures and replace engine oil & filter.